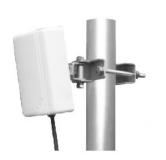

## **Series Patch Antenna**

Outdoor antenna suitable for dense urban WLAN/ WiFi systems.

- Low gain with low distortion radiation pattern
- Compact, elegant
- Easy installation

| Part No.             |                 | PA2400-110-10N PA2400-110-10NA  |
|----------------------|-----------------|---------------------------------|
| Frequency Range      |                 | 2400MHz~2483MHz                 |
| Gain                 |                 | 10.0 dBi                        |
| Vertical Beamwidth   |                 | 30°                             |
| Horizontal Beamwidth |                 | 110°                            |
| F/B Ratio            |                 | >25 dB                          |
| VSWR                 |                 | <1.5:1                          |
| Polarization         |                 | Vertical                        |
| Maximum Power        |                 | 100W                            |
| Impedance            |                 | 50Ω                             |
| Lighting protection  |                 | Direct Ground                   |
| Connector            |                 | N-F                             |
| Dimensions(L*W*D)    |                 | 220×190×45mm                    |
| Mount mode           | PA2400-110-10N  | Wall mount                      |
|                      | PA2400-110-10NA | Mounting pole Dia. 50-140 mm    |
|                      |                 | Maximum wind velocity 216 Km/hr |
| Weight               | PA2400-110-10N  | 0.8 Kg                          |
|                      | PA2400-110-10NA | 1.2 Kg                          |